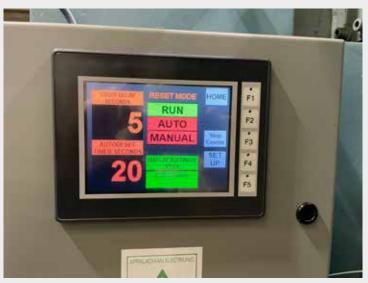

# **Tufting Technology**

Proven yarn-break detection technology for Tufting. 4 channel of yarn-break protection for \$3995







## **SCANNAIR 8X**

Designed exclusively for the Tufting machine, the Scannair 8X provides effective yarn-break detection performance for all yarn types and sizes. Available for single or dual sided machine configurations.





# System features & capabilities

Up to 6 channels of yarn-break detection

Off the shelf PLC technology for easier maintenance

Yarn guide mounting for faster response times

End break count reporting per channel

Mounting brackets and hardware included

# Specifications

Specifications subject to change without notice.



#### **Input Power**

115-220VAC 50/60 Hz 150 watts



#### **Stop Motion**

Momentary dry contact NO, COM, NC

Run/Reset signal 24-240 VAC/VDC



### **Detection System**

Visible light



#### **Operator Interface**

3.5" (9cm) Diagonal full color touch screen

#### Appalachian Electronic Instruments, Inc.

For more information about any AEI solution contact us today.

304.647.5855 Ph - 304.645.4006 Fx - info@aei-wv.com - aei-wv.com

We will quickly put you in touch