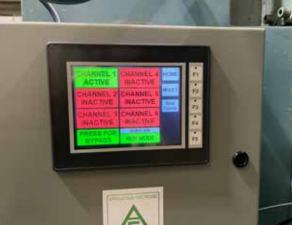

# System features & capabilities

Up to 6 channels of yarn-break detection

Off the shelf PLC technology for easier maintenance

Yarn guide mounting for faster response times

End break count reporting per channel

#### **Operator Interface**

3.5" (9cm) Diagonal full color touch screen