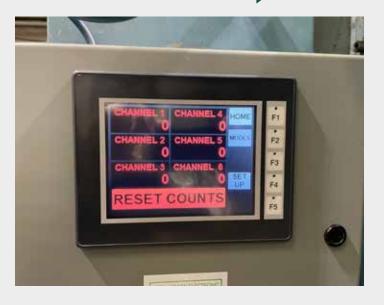

# System features & capabilities

Up to 6 channels of yarn-break detection

Off the shelf PLC technology for easier maintenance

Yarn guide mounting for faster response times

End break count reporting per channel

#### **Operator Interface**

3.5" (9cm) Diagonal full color touch screen