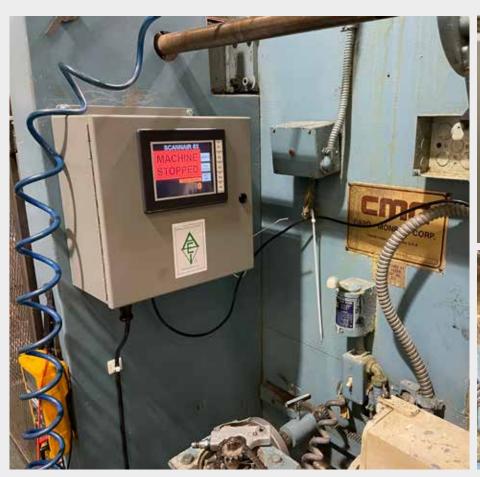

## **SCANNAIR 8X**

Designed exclusively for the Tufting machine, the Scannair 8X provides effective yarn-break detection performance for all yarn types and sizes. Available for single or dual sided machine configurations.

#### **Operator Interface**

3.5" (9cm) Diagonal full color touch screen