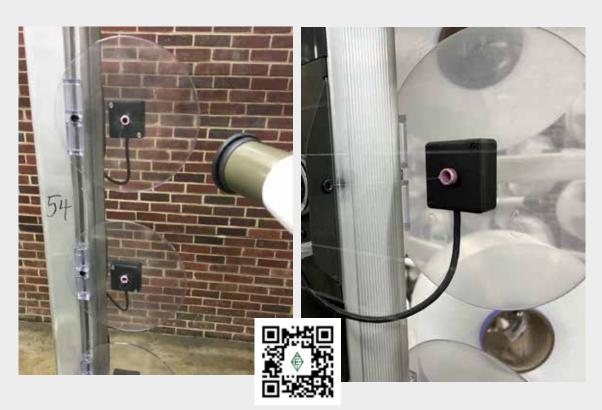

## **YSM-2000 Yarn Motion Sensor**

Add Reliable Yarn Break Sensing to Existing Creels

## **WATCH VIDEO**

Balloon shield motion sensor... 15 to 2500 denier yarn (single and multi-filament)

Mounts between package & tension device

Simple PLC interface

Sensor resistant to dirt and buildup

Optional balloon shield and mounting available