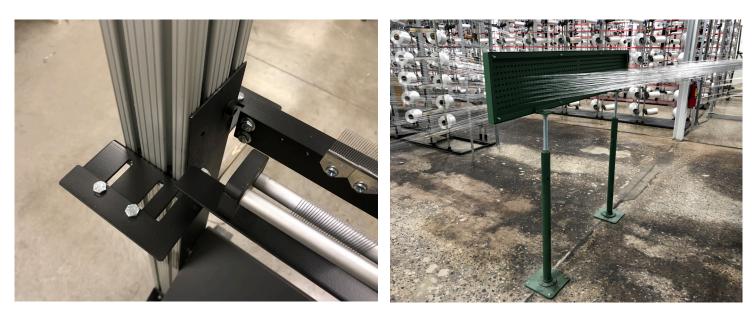

# HD-50 Yarn Control

AEI's HD-50 is the culmination of many years of experience with yarn hold-down bars. This model offers adjustable mounting with the option of installing Karl Mayer-style reeds of any gauge.



# **Adjustable mounting**

# **Optional Custom Eye board**



# System features & capabilities

Hold-down bars hardened to work with any yarn types

Adjustable mounting for precision yarn sheet control

Optional Karl Mayer-style reeds with customer specified gauge

Compatible with all warping lines and yarn sheet configurations

### Watch video



| [໖]              |  |
|------------------|--|
| $\left( \right)$ |  |

Open the camera on your phone



Tap the banner that appears

#### Appalachian Electronic Instruments, Inc.

For more information about any AEI solution contact us today. 304.647.5855 Ph - 304.645.4006 Fx - sales@aei-wv.com - aei-wv.com We will quickly put you in touch with the AEI representative for your region and industry.

Aim it at the

Flowcode