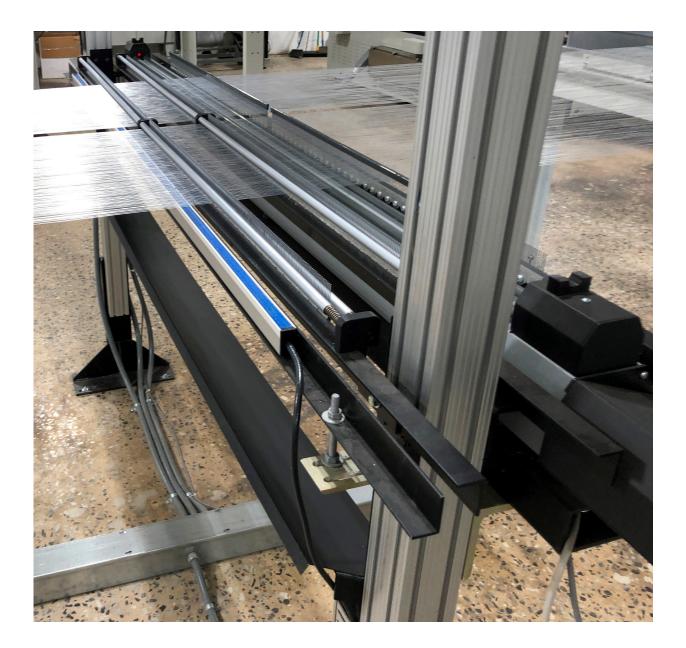

# HD-50 Yarn Control

AEI's HD-50 is the culmination of many years of experience with yarn hold-down bars. This model offers adjustable mounting with the option of installing Karl Mayer-style reeds of any gauge.

# System features & capabilities

Hold-down bars hardened to work with any yarn types

Adjustable mounting for precision yarn sheet control

Optional Karl Mayer-style reeds with customer specified gauge

Compatible with all warping lines and yarn sheet configurations